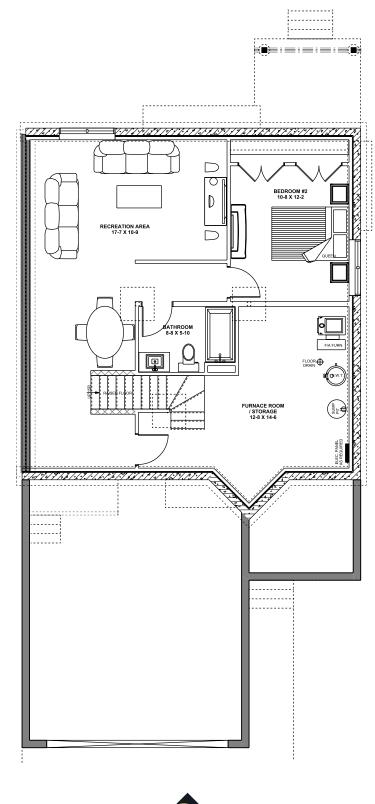

## NORWAY RH | BASEMENT 958 Sq. Ft.

Office: 780.962.8778 | #98, 1005 Calahoo Road Spruce Grove, AB T7X 2T7 | mycentennialestates.com

\*Any use of reproduction in whole or in part is strictly prohibited. Floorplans, specifications and dimentions shown are approximate and are subject to change without notice.