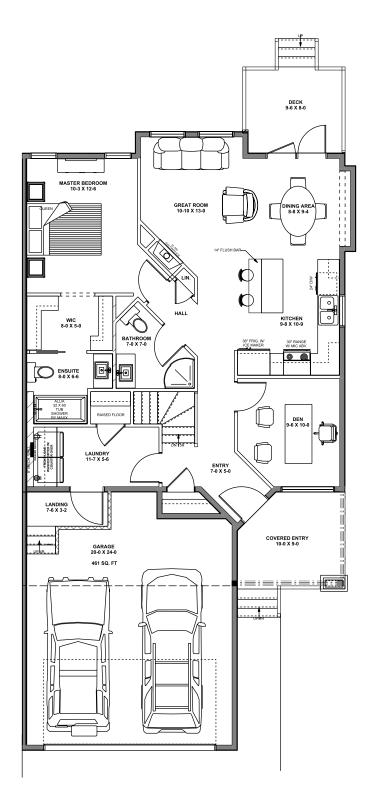

NORWAY RH | MAIN FLOOR 1000 Sq. Ft.

Office: 780.962.8778 | #98, 1005 Calahoo Road Spruce Grove, AB T7X 2T7 | mycentennialestates.com

\*Any use of reproduction in whole or in part is strictly prohibited. Floorplans, specifications and dimentions shown are approximate and are subject to change without notice.